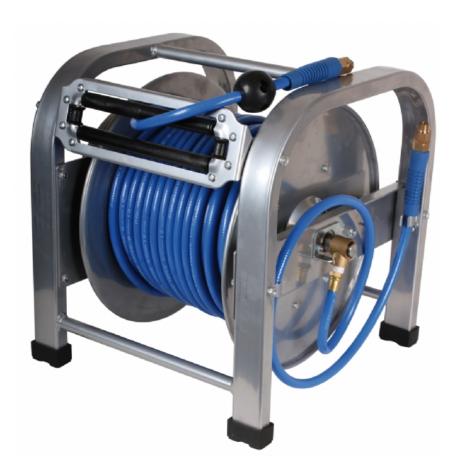

## FLOOR TYPE AUTO AIR HOSE REEL

## With 30m. Polyurethane Braid Reinforced Air Hose

Heavy-duty steel construction with corrosion resistant powder coating Perfect air flow

Keep your workplace organized and safe.

Spring-driven automatic rewind neatly coils hose when not in use.

Working Pressure : 20 BAR Burst Pressure : 40 BAR

| Model    | Hose<br>I.D. | Hose<br>O.D. | Hose<br>Length | Inlet/<br>Outlet | Fitting type | Lead hose<br>Length | Packing        | 20' FCL<br>Loading |
|----------|--------------|--------------|----------------|------------------|--------------|---------------------|----------------|--------------------|
| PT042920 | 6.0mm        | 10mm         | 30M            | 1/4"             | 1/4" male    | 1.0M                | 1pc/14kg/1.95' | 420 pcs            |
| PT042925 | 8.0mm        | 12mm         | 30M            | 1/4"             | 1/4" male    | 1.0M                | 1pc/14kg/1.95' | 420 pcs            |
| PT042930 | 9.5mm        | 13mm         | 30M            | 1/4"             | 1/4" male    | 1.0M                | 1pc/14kg/1.95' | 420 pcs            |